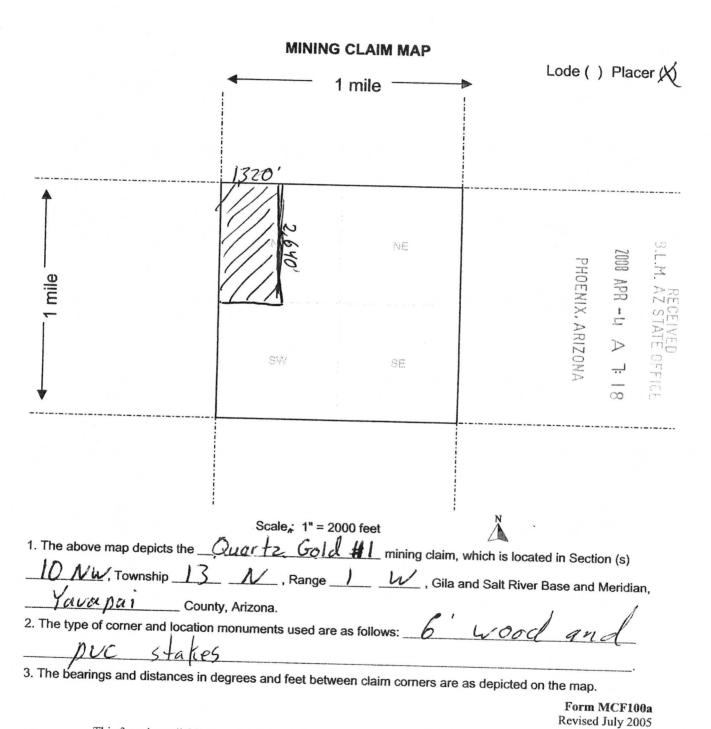

# MINING CLAIM MAP Lode ( ) Placer 💢 1 mile Scale,: 1" = 2000 feet Quartz Gold #11 mining claim, which is located in Section (s) 1. The above map depicts the \_\_ , Gila and Salt River Base and Meridian, //\_\_ , Range \_\_/ NW. Township \_\_ County, Arizona. 2. The type of corner and location monuments used are as follows: 3. The bearings and distances in degrees and feet between claim corners are as depicted on the map.