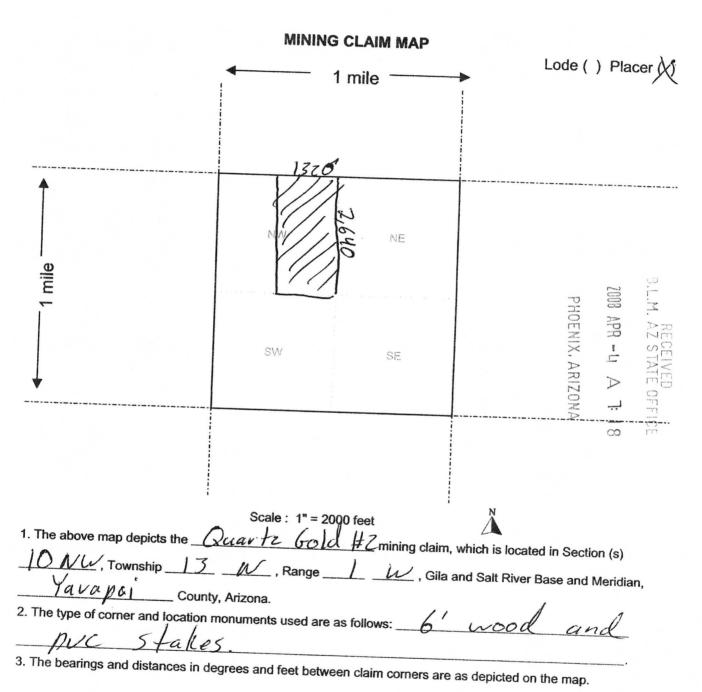

# MINING CLAIM MAP Lode ( ) Placer 💢 1 mile Scale,: 1" = 2000 feet Quartz Gold #11 mining claim, which is located in Section (s) 1. The above map depicts the \_\_ , Gila and Salt River Base and Meridian, //\_\_ , Range \_\_/ NW. Township \_\_ County, Arizona. 2. The type of corner and location monuments used are as follows: 3. The bearings and distances in degrees and feet between claim corners are as depicted on the map.

B-4585 P-718 04/02/2008 02:49P 14.00 4224131

| OCATION NOTICE FOR PLACER MINING CLAIM                                                                                                                                                                                                                                                                                                                                                                                                                                                                                                                                                                                                                                                                                                                                                                                                                                                                                                                                                                                                                                                                                                                                                                                                                                                                                                                                                                                                                                                                                                                                                                                                                                                                                                                                                                                                                                                                                                                                                                                                                                                                                         |
|--------------------------------------------------------------------------------------------------------------------------------------------------------------------------------------------------------------------------------------------------------------------------------------------------------------------------------------------------------------------------------------------------------------------------------------------------------------------------------------------------------------------------------------------------------------------------------------------------------------------------------------------------------------------------------------------------------------------------------------------------------------------------------------------------------------------------------------------------------------------------------------------------------------------------------------------------------------------------------------------------------------------------------------------------------------------------------------------------------------------------------------------------------------------------------------------------------------------------------------------------------------------------------------------------------------------------------------------------------------------------------------------------------------------------------------------------------------------------------------------------------------------------------------------------------------------------------------------------------------------------------------------------------------------------------------------------------------------------------------------------------------------------------------------------------------------------------------------------------------------------------------------------------------------------------------------------------------------------------------------------------------------------------------------------------------------------------------------------------------------------------|
| OTICE IS HEREBY GIVEN that the Quartz Gold  # I placer mining claim has been located by  Mical Schise whose current mailing  ddress is 575 Pack (L, Prescott  AZ, 86301  The general course of this claim is Prescott  The general course of this claim is P |
| The general course of this claim is                                                                                                                                                                                                                                                                                                                                                                                                                                                                                                                                                                                                                                                                                                                                                                                                                                                                                                                                                                                                                                                                                                                                                                                                                                                                                                                                                                                                                                                                                                                                                                                                                                                                                                                                                                                                                                                                                                                                                                                                                                                                                            |
| Tounty, Arizona.  This claim is 2640 feet in length and 1,320 feet in width. This claim runs from the                                                                                                                                                                                                                                                                                                                                                                                                                                                                                                                                                                                                                                                                                                                                                                                                                                                                                                                                                                                                                                                                                                                                                                                                                                                                                                                                                                                                                                                                                                                                                                                                                                                                                                                                                                                                                                                                                                                                                                                                                          |
| ocation monument on which this location notice is posted approximately 1,320 feet in a                                                                                                                                                                                                                                                                                                                                                                                                                                                                                                                                                                                                                                                                                                                                                                                                                                                                                                                                                                                                                                                                                                                                                                                                                                                                                                                                                                                                                                                                                                                                                                                                                                                                                                                                                                                                                                                                                                                                                                                                                                         |
| irection to the <u>NW</u> end line and <u>7,640</u> feet in a <u>5</u> direction to the <u>5W</u> end line.                                                                                                                                                                                                                                                                                                                                                                                                                                                                                                                                                                                                                                                                                                                                                                                                                                                                                                                                                                                                                                                                                                                                                                                                                                                                                                                                                                                                                                                                                                                                                                                                                                                                                                                                                                                                                                                                                                                                                                                                                    |
| his claim is marked by four monuments, one at each corner of the claim.                                                                                                                                                                                                                                                                                                                                                                                                                                                                                                                                                                                                                                                                                                                                                                                                                                                                                                                                                                                                                                                                                                                                                                                                                                                                                                                                                                                                                                                                                                                                                                                                                                                                                                                                                                                                                                                                                                                                                                                                                                                        |
| The location monument on which this notice is posted is situated within Section                                                                                                                                                                                                                                                                                                                                                                                                                                                                                                                                                                                                                                                                                                                                                                                                                                                                                                                                                                                                                                                                                                                                                                                                                                                                                                                                                                                                                                                                                                                                                                                                                                                                                                                                                                                                                                                                                                                                                                                                                                                |
| ortions of the following legal subdivision(s) if located by legal subdivision or the following quarter section (s),                                                                                                                                                                                                                                                                                                                                                                                                                                                                                                                                                                                                                                                                                                                                                                                                                                                                                                                                                                                                                                                                                                                                                                                                                                                                                                                                                                                                                                                                                                                                                                                                                                                                                                                                                                                                                                                                                                                                                                                                            |
| ection (s), Township (s) and Range (s) This claim encompases the WW/4 SU                                                                                                                                                                                                                                                                                                                                                                                                                                                                                                                                                                                                                                                                                                                                                                                                                                                                                                                                                                                                                                                                                                                                                                                                                                                                                                                                                                                                                                                                                                                                                                                                                                                                                                                                                                                                                                                                                                                                                                                                                                                       |
| of section 10 NW, Twn 13W, rm / WGila Salt River Base and Meridian, Arizona.                                                                                                                                                                                                                                                                                                                                                                                                                                                                                                                                                                                                                                                                                                                                                                                                                                                                                                                                                                                                                                                                                                                                                                                                                                                                                                                                                                                                                                                                                                                                                                                                                                                                                                                                                                                                                                                                                                                                                                                                                                                   |
| The locality of this claim with reference to some natural object or permanent monument and additional formation (if any) concerning its locality are as follows:  And puc markers                                                                                                                                                                                                                                                                                                                                                                                                                                                                                                                                                                                                                                                                                                                                                                                                                                                                                                                                                                                                                                                                                                                                                                                                                                                                                                                                                                                                                                                                                                                                                                                                                                                                                                                                                                                                                                                                                                                                              |
| ATED AND POSTED on the ground this 20 day of March, 2008.  OCATOR (s) SEE Affached                                                                                                                                                                                                                                                                                                                                                                                                                                                                                                                                                                                                                                                                                                                                                                                                                                                                                                                                                                                                                                                                                                                                                                                                                                                                                                                                                                                                                                                                                                                                                                                                                                                                                                                                                                                                                                                                                                                                                                                                                                             |

#### DECISION

WAYNE GARVER & WILMA WALTER P.O. BOX 546 SOMERSET, CO. 81434-0546

This Decision Affects Those Claims Shown in the Block Below.

AMC390949 QUARTZ GOLD #2